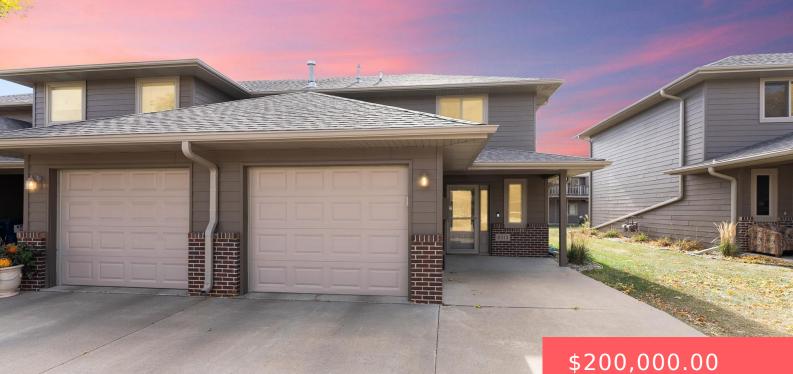

#### **8515 W GRINN PL**

https://harr-lemme.com

UNIT 36 WESTRIDGE CONDOMINIUMS LOTS 1A THRU 9A & 10 THRU 15 BLOCK 4 WESTRIDGE II ADDN TO THE CITY OF

#### Basics

Category: None, RESIDENTIAL Status: Active-New Bathrooms: 1 bath Floor level: 1132 Lot size: 3672 sq ft

Type: Condominium, Ranch Bedrooms: 2 beds Total rooms: 6 Area: 1132 sq ft Year built: 2007

# **Building Details**

Floor covering: Carpet, Laminate, Tile Exterior material: Hard Board, Part Brick Parking: Attached Basement: None Roof: Shingle Composition