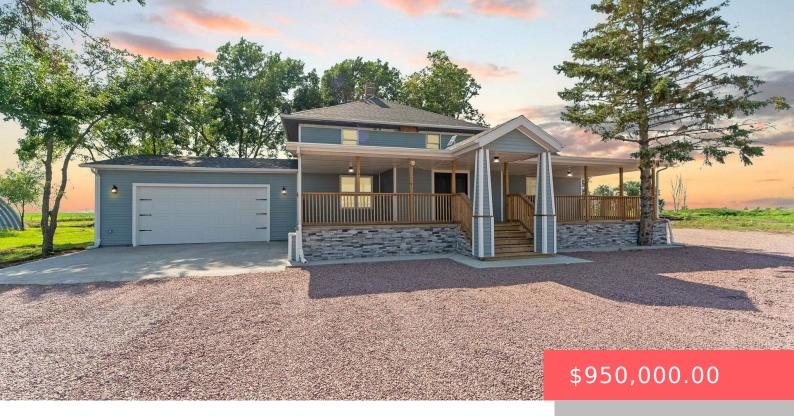

#### 27139 US-81 HWY

https://harr-lemme.com

Tract 1 Hofers ADDTN NE1/4

- 1 heds
- 3 baths
- Single Family, Two Story
- Outside City Limits RESIDENTIAL
- Active. Active-New
- 2313 sa ft

#### **Basics**

Category: Outside City Limits, RESIDENTIAL Type: Single Family, Two Story

Status: Active, Active-New Bedrooms: 4 beds

Bathrooms: 3 baths Total rooms: 12

Floor level: 1131 Area: 2313 sq ft

**Lot size: 1066349** sq ft **Year built:** 1910

# **Building Details**

Floor covering: Laminate, Tile, Wood Basement: Partial

**Exterior material:** Vinyl Roof: Shingle Composition

Parking: Attached