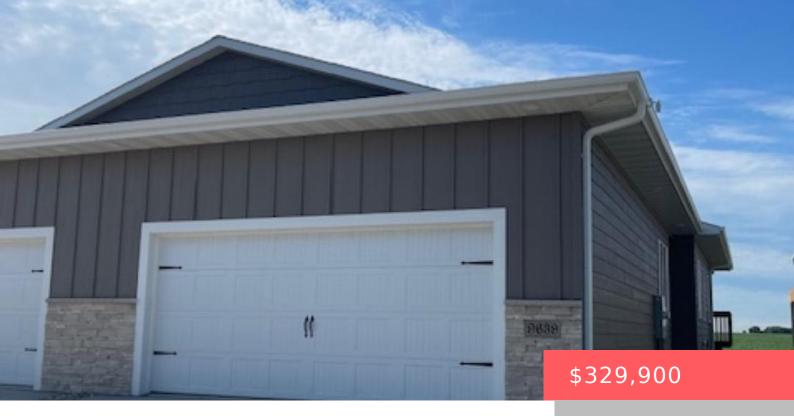

## SIOUX FALLS, SD, 57106

https://harr-lemme.com

Lot 5A, Block 2, Klein's 2nd Addn.

- 3 heds
- 3 baths
- Ranch. Townhouse
- New Construction, RESIDENTIAL
- Active
- 1888 sq ft

#### **Basics**

Category: New Construction, RESIDENTIAL Type: Ranch, Townhouse

Status: Active Bedrooms: 3 beds

Bathrooms: 3 baths Total rooms: 6

**Floor level:** 1148 **Area: 1888** sq ft

**Lot size: 3718** sq ft **Year built:** 2025

# **Building Details**

Floor covering: Carpet, Vinyl Basement: Full

**Exterior material:** Hard Board, Part Brick **Roof:** Shingle Composition

Parking: Attached