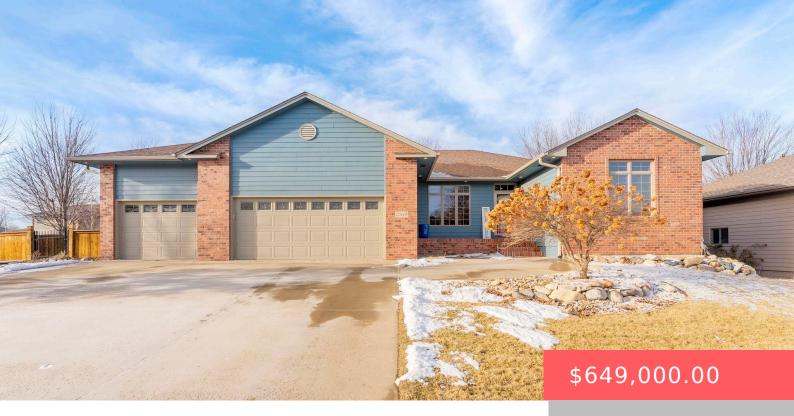

#### **3709 S PILLSBERRY AVE**

https://harr-lemme.com

LOT 9 BLOCK 8 BRADY ESTATES EAST ADDN TO CITY OF SIOUX FALLS

- 5 hads
- 4 baths
- Ranch, Single Family
- None, RESIDENTIAL
- Active. Active-New
- 3219 sq ft

#### **Basics**

Category: None, RESIDENTIAL Type: Ranch, Single Family

Status: Active, Active-New Bedrooms: 5 beds

Bathrooms: 4 baths Total rooms: 8

**Floor level:** 1787 **Area: 3219** sq ft

**Lot size: 10785** sq ft **Year built:** 2002

## **Building Details**

Floor covering: Carpet, Heated, Tile, Wood Basement: Full

**Exterior material:** Cement Hardboard, Part Brick **Roof:** Shingle Composition

Parking: Attached, Detached