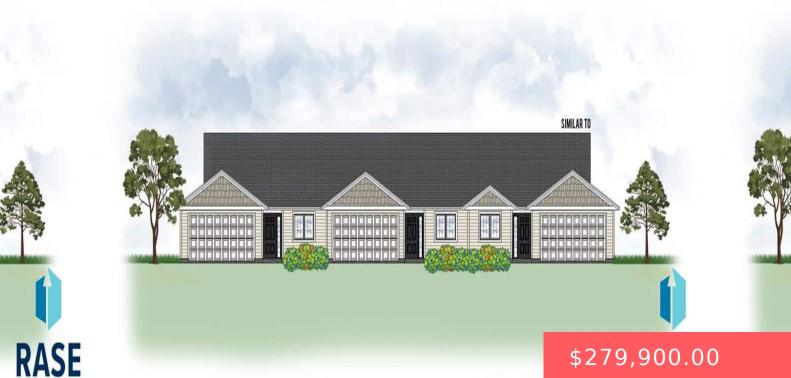

#### **533 BROOKSIDE PL**

https://harr-lemme.com

Lot 21A, Block 7, Creekside Add'n to Harrisburg, Lincoln County, SD

#### **Basics**

Category: New Construction, RESIDENTIAL Type: Ranch, Town Home

Status: Active, Active-New Bedrooms: 2 beds

**Bathrooms: 2** baths **Total rooms:** 5

**Lot size: 5236** sq ft **Year built:** 2023

## **Building Details**

Floor covering: Carpet, Laminate Basement: None

**Exterior material:** Cement Hardboard **Roof:** Shingle Composition

Parking: Attached