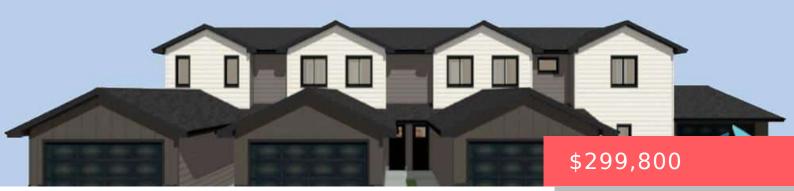

#### 1319 N KENLEY PL

https://harr-lemme.com

LOT 1 BLOCK 2 SERENITY ESTATES

- . 2 bodo
- 3 haths
- Town Home. Two Story
- New Construction, RESIDENTIAL
- Active Active-New
- 1498 sa ft

#### **Basics**

Category: New Construction, RESIDENTIAL Type: Town Home, Two Story

Status: Active, Active-New Bedrooms: 3 beds

Bathrooms: 3 baths Total rooms: 8

Floor level: 735 Area: 1498 sq ft

Lot size: 3527 sq ft Year built: 2024