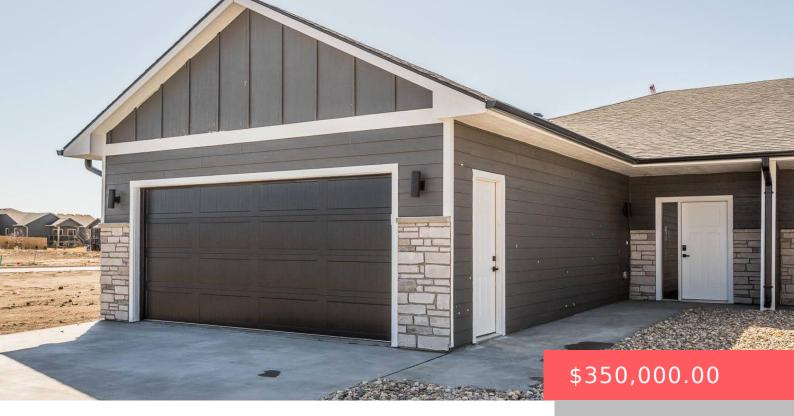

#### **605 W MATTHEW TRL**

https://harr-lemme.com

Lot 11 Block 1 GC Estates Addn

- 3 heds
- 2 baths
- Ranch. Twin Home
- New Construction, RESIDENTIAL
- Active, Active-New
- 1500 sq ft

#### **Basics**

Category: New Construction, RESIDENTIAL Type: Ranch, Twin Home

Status: Active, Active-New Bedrooms: 3 beds

Bathrooms: 2 baths Total rooms: 6

**Floor level:** 1500 sq ft

**Lot size: 12238** sq ft **Year built:** 2024

# **Building Details**

Floor covering: Carpet, Tile, Vinyl Basement: None

**Exterior material:** Hard Board, Stone/Stone Veneer **Roof:** Shingle Composition

Parking: Attached