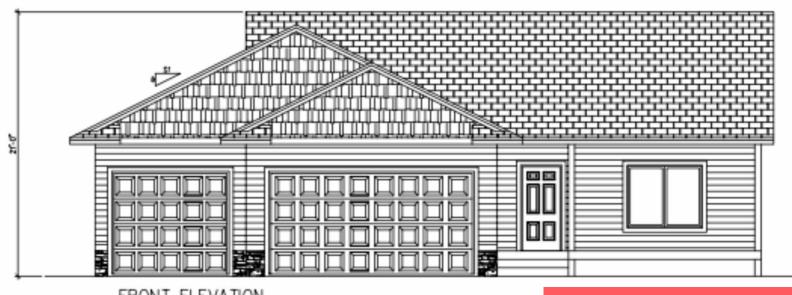

FRONT ELEVATION
1/4"=1"-0"

### **Building Details**

Floor covering: Carpet, Laminate, Vinyl Basement: Full

**Exterior material:** Cement Hardboard **Roof:** Shingle Composition

Parking: Attached