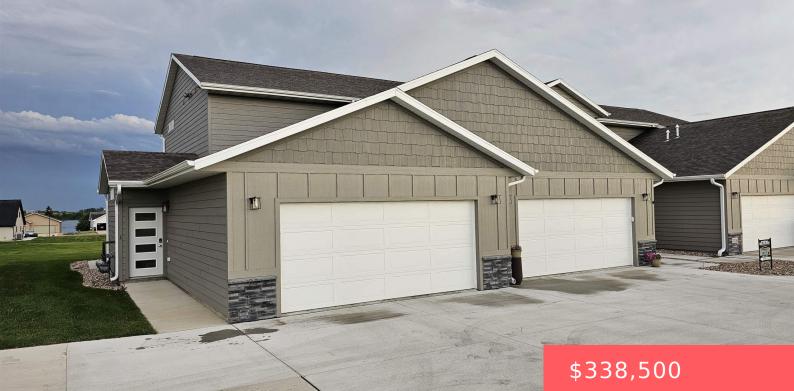

#### UNIT #1 LAKEWOODESTATES II CONDO, LOT 6A, BLOCK 4 LAKES COMMUNITY #771-N-6-2

- Active
- 1460 sq ft

#### Basics

Category: None, RESIDENTIAL Status: Active Bathrooms: 2 baths Floor level: 1460 Lot size: 16900 sq ft Type: Condominium, Ranch Bedrooms: 2 beds Total rooms: 7 Area: 1460 sq ft Year built: 2022

## **Building Details**

Floor covering: Carpet, Heated, Laminate, Vinyl Exterior material: Hard Board, Stone/Stone Veneer Parking: Attached

Basement: None
Roof: Shingle Composition