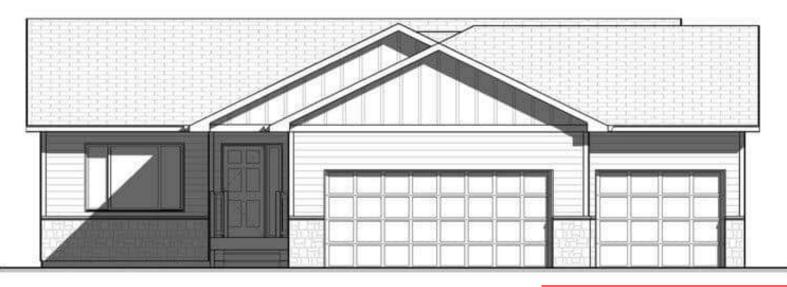

### 5325 S BAHNSON AVE

https://harr-lemme.com

#### LOT 21 BLOCK 12 WHISPERING WOODS ADD CITY OF SIOUX FALLS

### \$399,900.00

- 3 beds
- 2 baths
- Ranch, Single Family
- New Constructio
   RESIDENTIAL
- Active, Active-New
- 1245 sq ft

### Basics

Category: New Construction, RESIDENTIAL Status: Active, Active-New Bathrooms: 2 baths Floor level: 1245 Lot size: 9016 sq ft Type: Ranch, Single Family Bedrooms: 3 beds Total rooms: 7 Area: 1245 sq ft Year built: 2024

# **Building Details**

Floor covering: Carpet, Vinyl Exterior material: Hard Board, Stone/Stone Veneer Parking: Attached

Basement: Full
Roof: Shingle Composition