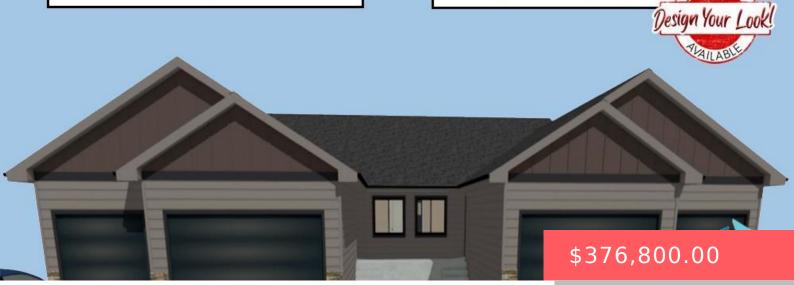

122 N SUMMIT AVE Pinnacle Estates - Tea, SD

\$376,800

120 N SUMMIT AVE

Pinnacle Estates - Tea, SD

\$379,900

#### **122 N SUMMIT AVE**

https://harr-lemme.com

LOT 2A, BLOCK 10, PINNACLE ESTATES

- . 1 bodo
- 3 haths
- Ranch. Twin Home
- New Construction, RESIDENTIAL
- Active. Active-New
- 1854 sa ft

#### **Basics**

Category: New Construction, RESIDENTIAL Type: Ranch, Twin Home

Status: Active, Active-New Bedrooms: 4 beds

Bathrooms: 3 baths Total rooms: 9

**Floor level:** 1094 **Area: 1854** sq ft

Lot size: 7320 sq ft Year built: 2024

## **Building Details**

Floor covering: Carpet, Vinyl Basement: Full

**Exterior material:** Hard Board, Stone/Stone Veneer **Roof:** Shingle Composition

Parking: Attached