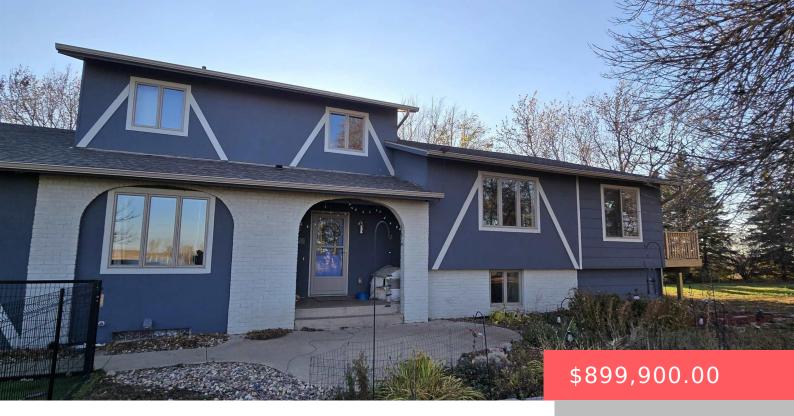

#### 24769 475TH AVE

https://harr-lemme.com

Tract 1A of Pietz Subdivision in E1/2, SE1/4, T104N, R49W of 5th P.M., Minnehaha Co, SD

- 5 heds
- 4 baths
- Multi Level, Single Family
- Outside City Limits, RESIDENTIAL
- · Active, Coming Soon
- 3867 sa ft

#### **Basics**

Category: Outside City Limits, RESIDENTIAL Type: Multi Level, Single Family

**Status:** Active, Coming Soon **Bedrooms: 5** beds

Bathrooms: 4 baths

Floor level: 2307

Total rooms: 13

Area: 3867 sq ft

## **Building Details**

Floor covering: Carpet, Laminate, Tile Basement: Full

**Exterior material:** Cement Hardboard, Part Brick **Roof:** Shingle Composition

Parking: Attached