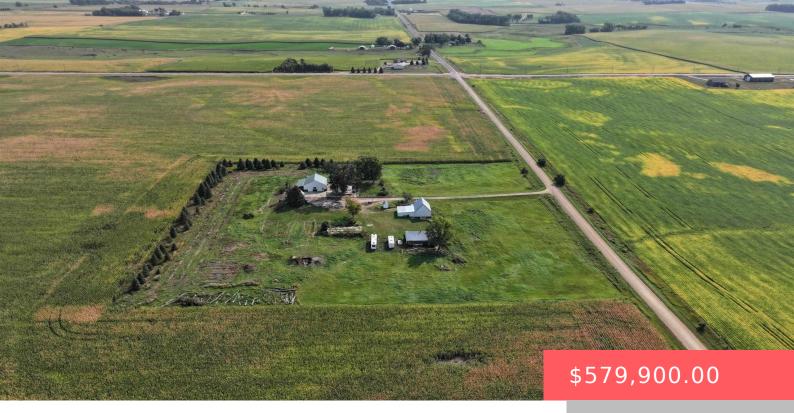

#### 46374 250TH ST

https://harr-lemme.com

#### W564.95 E1773.31S696.17SE14-34-104 51 Taopi Township 104-51

- 5 beds
- 4 baths
- 1.5 Story, Single Family
- Outside City Limits
  RESIDENTIAL
- Active, Active Contingent Home, Active - Contingent Misc, Active-New
- 3431 sq ft

#### Basics

Category: Outside City Limits, RESIDENTIALType: 1.5 Story, Single FamilyStatus: Active, Active - Contingent Home, Active - ContingentBedrooms: 5 bedsMisc, Active-NewFloor level: 1591Area: 3431 sq ftLot size: 388555 sq ft