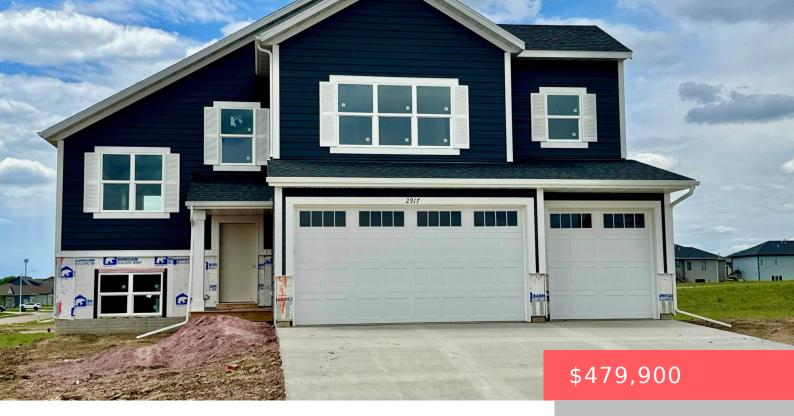

### SIOUX FALLS, SD, 57110

https://harr-lemme.com

LOT 8 BLOCK 13 COPPER CREEK HEIGHTS ADDN TO CITY OF SIOUX FALLS

- 5 heds
- 3 baths
- Multi Level, Single Family
- New Construction, RESIDENTIAL
- Active
- 2668 sq ft

#### **Basics**

Category: New Construction, RESIDENTIAL Type: Multi Level, Single Family

**Area: 2668** sq ft

Status: Active Bedrooms: 5 beds

Bathrooms: 3 baths Total rooms: 14

Lot size: 8060 sq ft Year built: 2025

## **Building Details**

Floor covering: Carpet, Vinyl Basement: Full

**Exterior material:** Hard Board, Stone/Stone Veneer **Roof:** Shingle Composition

Parking: Attached