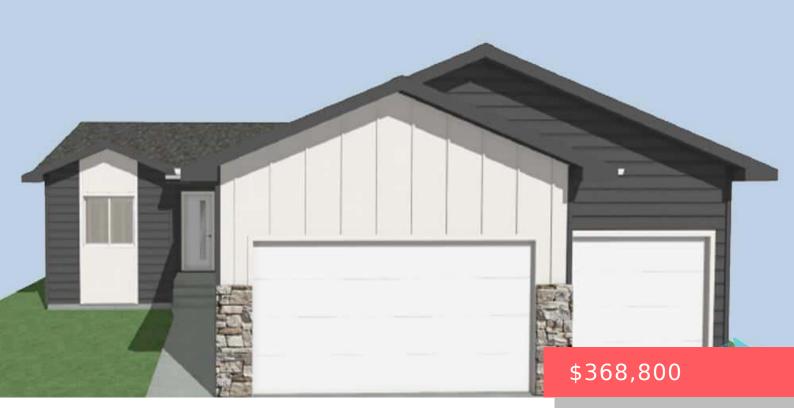

#### SIOUX FALLS, SD, 57107

https://harr-lemme.com

LOT 53, BLOCK 10 MEADOW RIDGE

- 4 beds
- 2 baths
- Ranch, Single Family
- New Construction,
- Active
- 1680 sq ft

#### Basics

Category: New Construction, RESIDENTIAL Status: Active Bathrooms: 2 baths Floor level: 956 Lot size: 7560 sq ft Type: Ranch, Single Family Bedrooms: 4 beds Total rooms: 9 Area: 1680 sq ft Year built: 2024

# **Building Details**

Floor covering: Carpet, Vinyl Exterior material: Hard Board, Stone/Stone Veneer Parking: Attached

Basement: Full
Roof: Shingle Composition