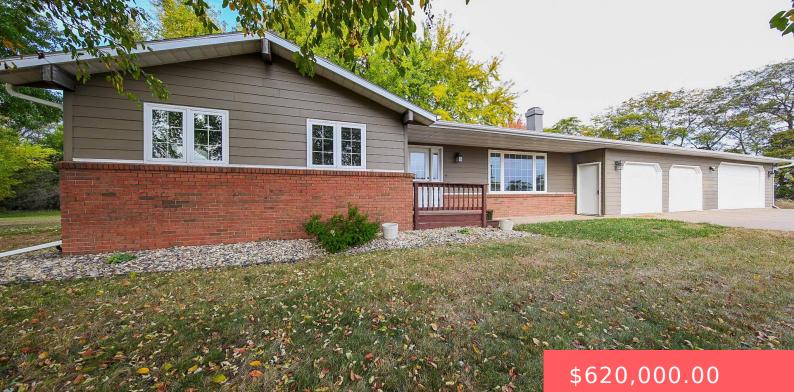

#### 26903 S STATE HIGHWAY 17 HWY

https://harr-lemme.com

REICHELT TR 1 NE1/4

- 3 beas
- 2 baths
- Ranch, Single Family
- Outside City Limits
  RESIDENTIAL
- Active, Active-New
- 1772 sq ft

#### **Basics**

**Category:** Outside City Limits, RESIDENTIAL Status: Active, Active-New Bathrooms: 2 baths **Floor level:** 1772 Lot size: 168577 sq ft

Type: Ranch, Single Family Bedrooms: 3 beds Total rooms: 7 Area: 1772 sq ft Year built: 1978

# **Building Details**

Floor covering: Carpet, Tile, Vinyl **Exterior material:** Part Brick Parking: Attached

Basement: Full Roof: Shingle Composition