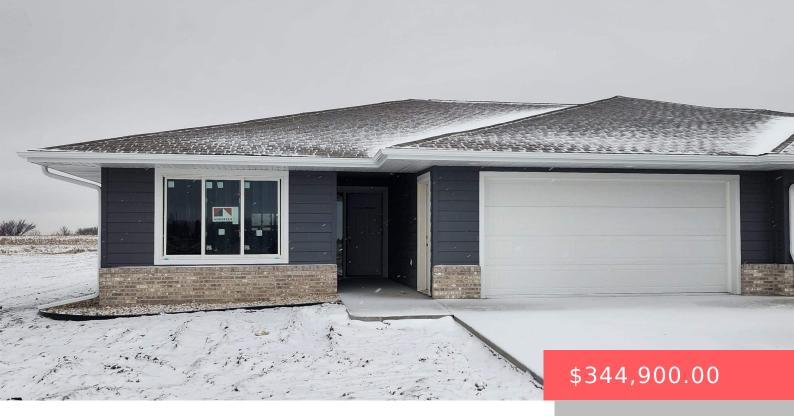

### **1605 NEIL AVE**

https://harr-lemme.com

TBD - will be replatted prior to closing

- 3 heds
- 2 baths
- Ranch, Twin Home
- New Construction, RESIDENTIAL
- Active-New
- 1234 sq ft

#### **Basics**

Category: New Construction, RESIDENTIAL Type: Ranch, Twin Home

Status: Active-New Bedrooms: 3 beds

Bathrooms: 2 baths Total rooms: 8

Lot size: 0 sq ft Year built: 2024

## **Building Details**

Floor covering: Carpet, Vinyl Basement: None

**Exterior material:** Hard Board, Part Brick **Roof:** Shingle Composition

Parking: Attached