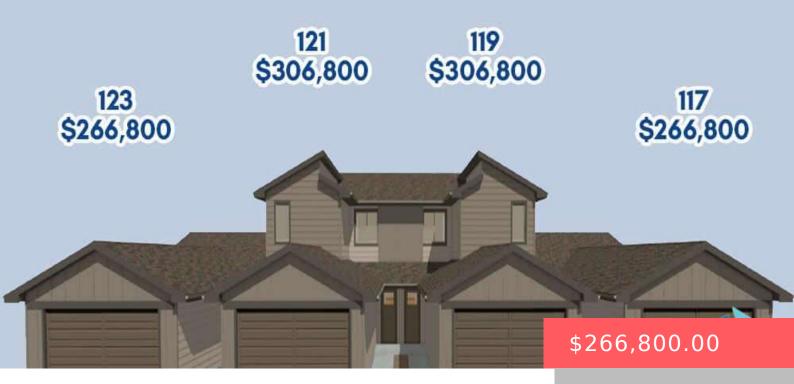

#### **123 E COUNTRYSIDE AVE**

https://harr-lemme.com

LOT 3D BLOCK 11 OF COUNTRYSIDE STATES ADDITION

- 2 heds
- 2 baths
- Ranch. Town Home
- New Construction, RESIDENTIAL
- Active Active-New
- 1109 sa fi

#### **Basics**

Category: New Construction, RESIDENTIAL Type: Ranch, Town Home

Status: Active, Active-New Bedrooms: 2 beds

Bathrooms: 2 baths Total rooms: 8

**Floor level:** 1109 sq ft

Lot size: 5966 sq ft Year built: 2024