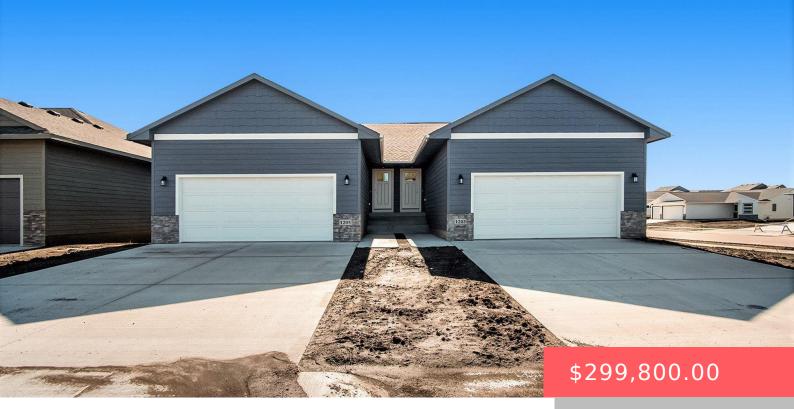

#### 1205 NE 11TH ST

https://harr-lemme.com

Lot 1 Block 5 Cyber Estates Addition

- 4 beds
- 2 baths
- Ranch, Twin Home
- New Construction
- Active Active-New
- 1686 sq ft

#### Basics

Category: New Construction, RESIDENTIAL Status: Active, Active-New Bathrooms: 2 baths Floor level: 958 Lot size: 5590 sq ft Type: Ranch, Twin Home Bedrooms: 4 beds Total rooms: 11 Area: 1686 sq ft Year built: 2023

# **Building Details**

Floor covering: Carpet, Laminate Exterior material: Hard Board, Stone/Stone Veneer Parking: Attached

Basement: Full Roof: Other