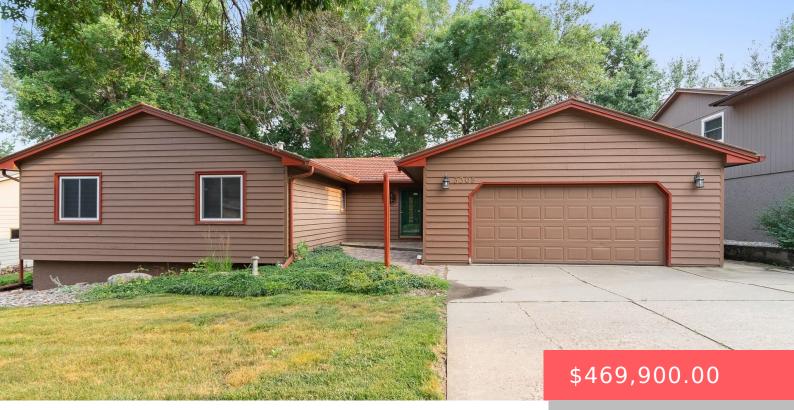

#### 3305 E 33RD ST

https://harr-lemme.com

#### Lot 10 Block 4 Morningside Heights Addn to the City of Sioux Falls

- 4 beds
- 3 baths
- Ranch, Single Family
- None, RESIDENTIAL
- Active, Active-New
- 2842 sq ft

#### Basics

Category: None, RESIDENTIAL Status: Active, Active-New Bathrooms: 3 baths Floor level: 1842 Lot size: 9120 sq ft Type: Ranch, Single Family Bedrooms: 4 beds Total rooms: 10 Area: 2842 sq ft Year built: 1977