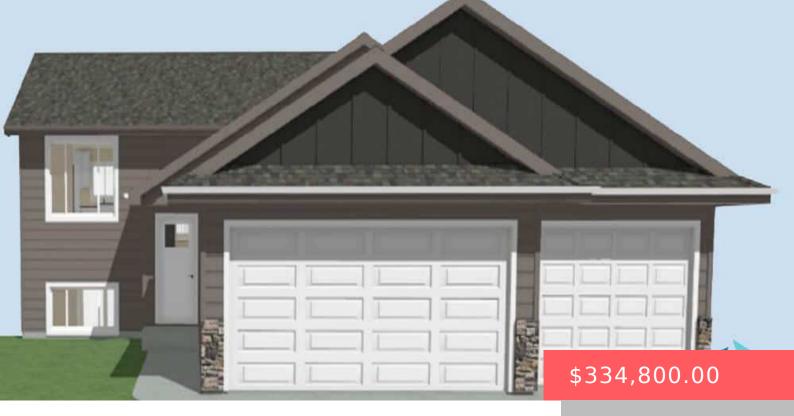

#### 806 N MAIN ST

https://harr-lemme.com

Lot 9, Block 8, Countryside Addition

- 2 heds
- 2 baths
- Single Family, Split Foyer
- New Construction RESIDENTIAL
- Active, Active Contingent Home, Active-New
- 972 sq ft

#### **Basics**

Category: New Construction, RESIDENTIAL

**Status:** Active, Active - Contingent Home, Active-New

Bathrooms: 2 baths

Floor level: 972

Lot size: 9240 sq ft

Type: Single Family, Split Foyer

Bedrooms: 2 beds

# **Building Details**

Floor covering: Carpet, Tile, Vinyl Basement: Full

**Exterior material:** Hard Board, Stone/Stone Veneer **Roof:** Shingle Composition

Parking: Detached