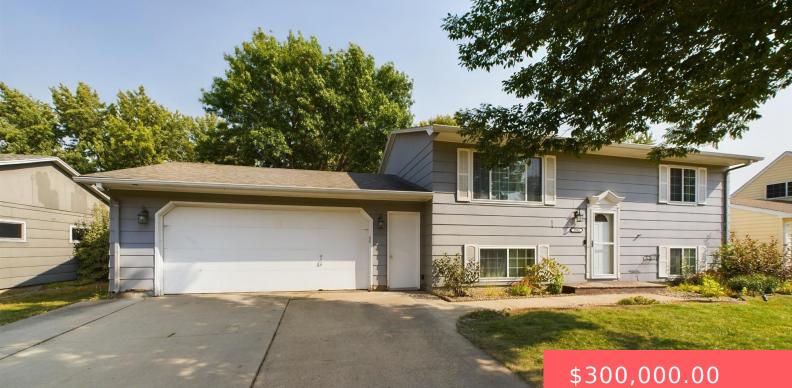

#### **5504 S DANBERRY DR**

https://harr-lemme.com

S.F LINCOLN HIGHLANDS LOT 18 - BLK 18

- 4500,000.00
- 3 beds
- 2 baths
- Single Family, Split Foyer
- None, RESIDENTIAL
- Active, Active-New
- 1684 sq ft

#### Basics

Category: None, RESIDENTIAL Status: Active, Active-New Bathrooms: 2 baths Area: 1684 sq ft Year built: 1981 Type: Single Family, Split Foyer Bedrooms: 3 beds Floor level: 884 Lot size: 7710 sq ft

# **Building Details**

Floor covering: Carpet, Laminate, Wood Exterior material: Hard Board Parking: Attached Basement: Full
Roof: Shingle Composition