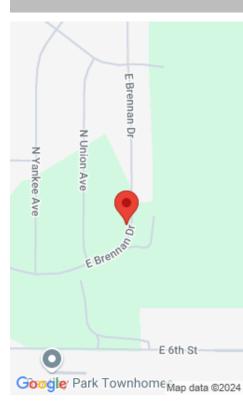

#### **5512 E BRENNAN DR**

https://harr-lemme.com

Lot 15, Block 7, Wild Meadows Addition

- 2 beds
- 2 baths
- Ranch, Single Family

New Construction
 RESIDENTIAL

- Active, Active Contingent Misc, Active-New
- 1031 sq ft