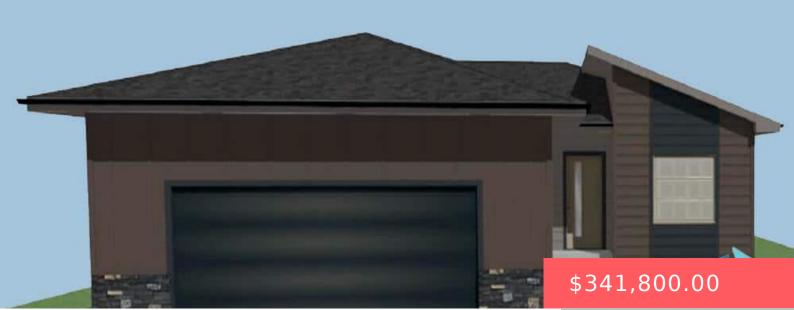

#### **5512 E BRENNAN DR**

https://harr-lemme.com

Lot 15, Block 7, Wild Meadows Addition

- 2 beds
- 2 baths
- Ranch, Single Family

New Construction
 RESIDENTIAL

- Active, Active Contingent Misc, Active-New
- 1031 sq ft

#### Basics

Category: New Construction, RESIDENTIAL Status: Active, Active - Contingent Misc, Active-New Bathrooms: 2 baths Floor level: 1031 Lot size: 5750 sq ft Type: Ranch, Single Family Bedrooms: 2 beds Total rooms: 6 Area: 1031 sq ft Year built: 2024

# **Building Details**

Floor covering: Carpet, Laminate Exterior material: Hard Board, Stone/Stone Veneer Parking: Attached Basement: Full
Roof: Shingle Composition