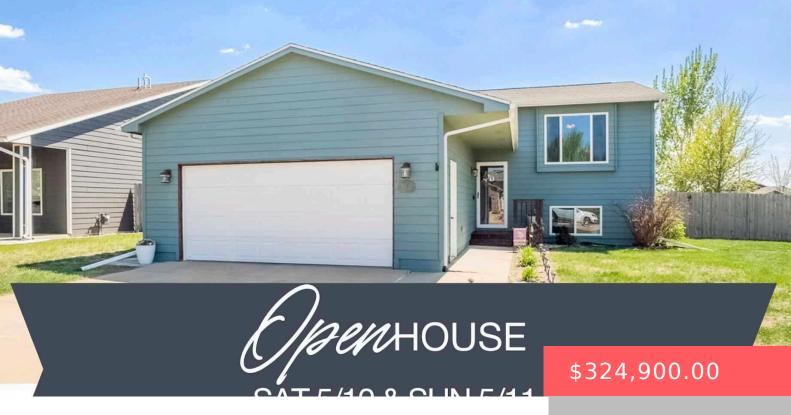

#### **1001 ASH GROVE ST**

https://harr-lemme.com

LOT 16 BLOCK 6 GREYHAWK ADD CITY OF HARRISBURG

- 3 heds
- 2 baths
- Single Family, Split Foyer
- None, RESIDENTIAL
- Active, Active-New
- 1547 sq ft

#### **Basics**

Category: None, RESIDENTIAL Type: Single Family, Split Foyer

**Status:** Active, Active-New **Bedrooms: 3** beds

**Bathrooms: 2** baths **Total rooms:** 8

Floor level: 816 Area: 1547 sq ft

**Lot size: 12763** sq ft **Year built:** 2011

## **Building Details**

Floor covering: Carpet, Slate, Vinyl, Wood Basement: Full

**Exterior material:** Hard Board **Roof:** Shingle Composition

Parking: Attached