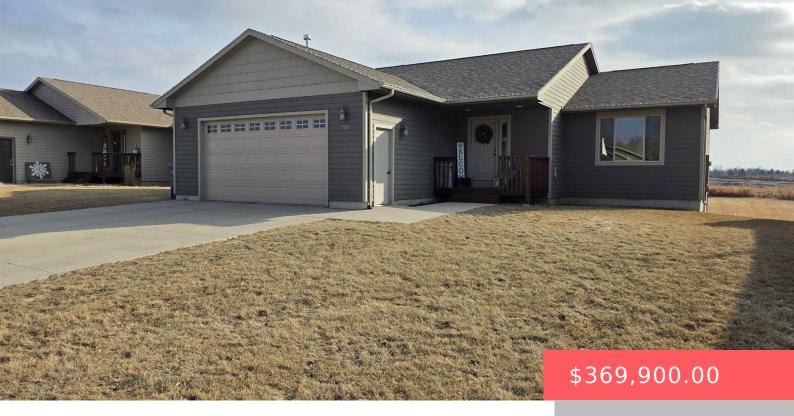

### **505 SARAH C ST**

https://harr-lemme.com

Lot 2 Block 6 Riverview Addn. to the city of Garretson

- 4 heds
- 2 baths
- Ranch, Single Family
- None, RESIDENTIAL
- Active, Active Contingent Misc. Active-New
- 2328 sq ft

#### **Basics**

Category: None, RESIDENTIAL Type: Ranch, Single Family

**Status:** Active, Active - Contingent Misc, Active-New **Bedrooms: 4** beds

**Bathrooms: 2** baths **Total rooms:** 13

Floor level: 1214 Area: 2328 sq ft

**Lot size: 11099** sq ft **Year built:** 2018

# **Building Details**

Floor covering: Carpet, Laminate, Vinyl Basement: Full

**Exterior material:** Hard Board **Roof:** Shingle Composition

Parking: Attached