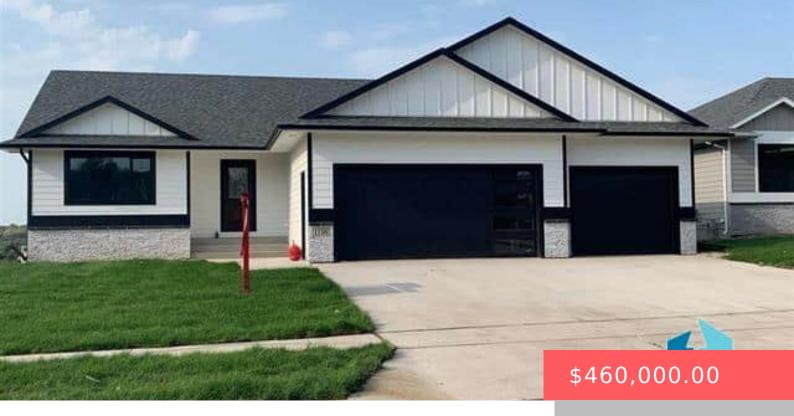

#### **1008 BIRCH ST**

https://harr-lemme.com

Lot 5 Block 2 Greyhawk Estates Addn City of Harrisburg

- 4 heds
- 3 baths
- Ranch, Single Family
- New Construction, RESIDENTIAL
- Active, Active-New
- 2351 sa ft

#### **Basics**

Category: New Construction, RESIDENTIAL Type: Ranch, Single Family

Status: Active, Active-New Bedrooms: 4 beds

**Bathrooms: 3** baths **Total rooms:** 12

Floor level: 1282 Area: 2351 sq ft

**Lot size: 7905** sq ft **Year built:** 2025

# **Building Details**

Floor covering: Carpet, Luxury Vinyl Plank Basement: Full

**Exterior material:** Stone/Stone Veneer **Roof:** Shingle Composition

Parking: Attached