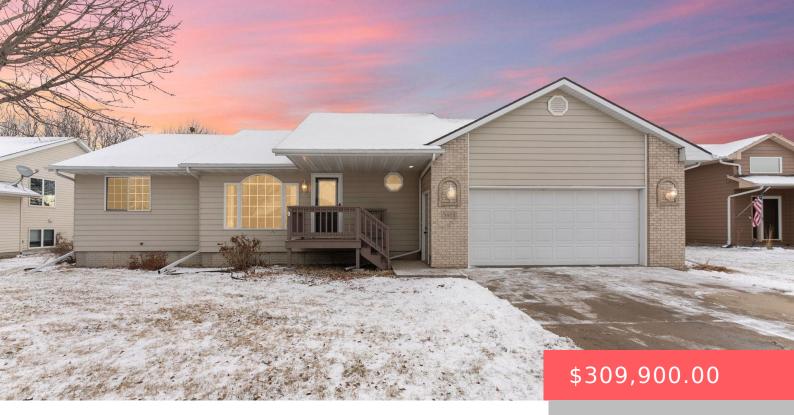

#### **5408 S LEWIS AVE**

https://harr-lemme.com

S.F.-BRADFELT PARK ESTATES - LOT 6 - BLK 10

- 2 hads
- 1 bath
- Ranch, Single Family
- None, RESIDENTIAL
- Active. Active-New
- 1081 sq ft

#### **Basics**

Category: None, RESIDENTIAL Type: Ranch, Single Family

Status: Active, Active-New Bedrooms: 2 beds

Bathrooms: 1 bath

Floor level: 1081

Total rooms: 6

Area: 1081 sq ft

**Lot size: 9583** sq ft **Year built:** 1998

## **Building Details**

Floor covering: Carpet, Laminate, Vinyl Basement: Full

**Exterior material:** Hard Board, Part Brick **Roof:** Shingle Composition

Parking: Attached