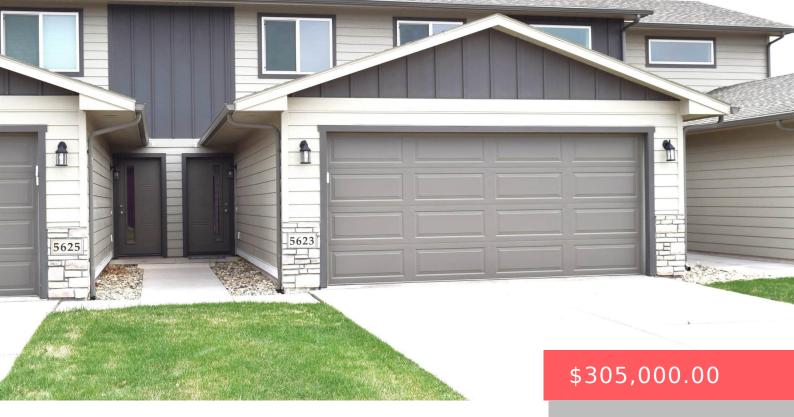

#### **5623 E BRENNAN DR**

https://harr-lemme.com

LOT 24C BLOCK 8 WILD MEADOWS ADDITION TO THE CITY OF SIOUX FALLS

- 3 beds
- 3 baths
- Town Home, Two Story
- None, RESIDENTIAL
- Active-New
- 1501 sq ft

#### **Basics**

Category: None, RESIDENTIAL Type: Town Home, Two Story

Status: Active-New Bedrooms: 3 beds

Bathrooms: 3 baths Total rooms: 6

Lot size: 5140 sq ft Year built: 2022

# **Building Details**

Floor covering: Carpet, Luxury Vinyl Plank

Basement: None

**Exterior material:** Hard Board, Stone/Stone Veneer **Roof:** Shingle Composition

Parking: Attached