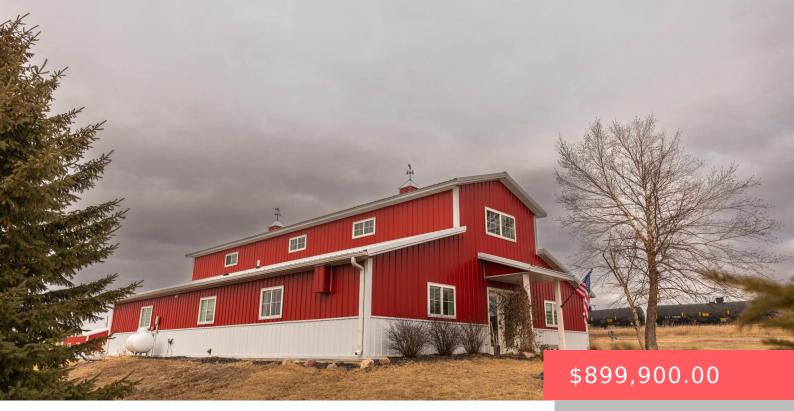

#### 898 60TH AVE

https://harr-lemme.com

#### See Listing Addendum

- 4 beds
- 2 baths
- Single Family, Two Story
- Outside City Limits
  RESIDENTIAL
- Active, Active-New
- 2928 sq ft

### Basics

Category: Outside City Limits, RESIDENTIAL Status: Active, Active-New Bathrooms: 2 baths Floor level: 2400 Lot size: 2482920 sq ft Type: Single Family, Two Story Bedrooms: 4 beds Total rooms: 10 Area: 2928 sq ft Year built: 2010

# **Building Details**

Floor covering: Concrete, Heated, Wood Exterior material: Metal Parking: Detached

Basement: None Roof: Metal