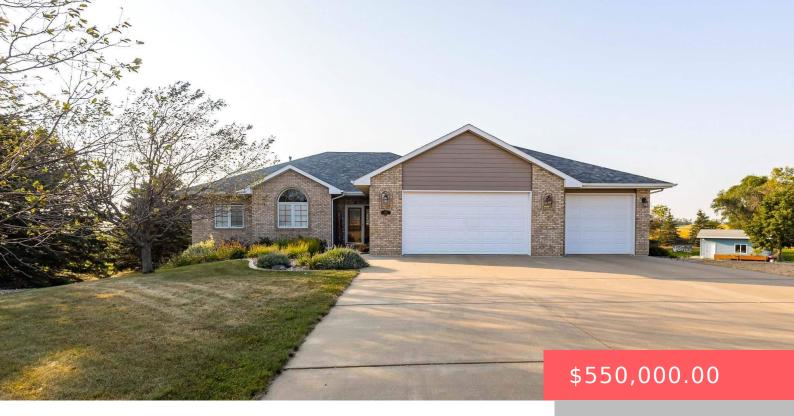

# **105 1ST ST**

https://harr-lemme.com

LOT 6 BLK 1 MASTERSONS 1ST ADD & N46.7'W316.75' S1/2S1/2SE1/4NE1/4 SEC 15-105-51 #88G

- 5 heds
- 4 baths
- Ranch, Single Family
- None, RESIDENTIAL
- Active, Active Contingent Home, Active-New
- 3212 sq ft

#### **Basics**

Category: None, RESIDENTIAL Type: Ranch, Single Family

**Status:** Active, Active - Contingent Home, Active-New **Bedrooms: 5** beds

Bathrooms: 4 baths Total rooms: 16

Floor level: 1736 Area: 3212 sq ft

# **Building Details**

Floor covering: Carpet, Ceramic, Heated Basement: Full

**Exterior material:** Full Brick Front, Hard Board **Roof:** Shingle Composition

Parking: Attached