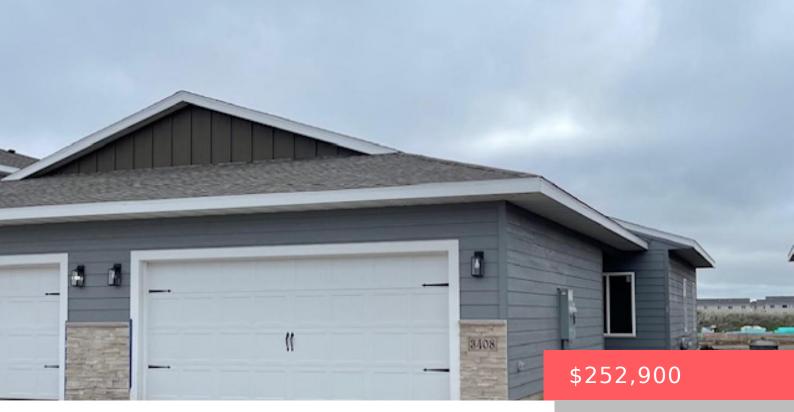

SIOUX FALLS, SD, 57106

https://harr-lemme.com

Lot 2b, Block 3, Klein's 2nd Addn.

- 2 beds
- 2 baths
- Ranch, Townhous
- New Construction,
- RESIDENTIAL
- Active
- 1110 sq ft

#### Basics

Category: New Construction, RESIDENTIAL Status: Active Bathrooms: 2 baths Floor level: 1110 Lot size: 3831 sq ft Type: Ranch, Townhouse Bedrooms: 2 beds Total rooms: 5 Area: 1110 sq ft Year built: 2025

## **Building Details**

Floor covering: Carpet, Vinyl Exterior material: Hard Board, Part Brick Parking: Attached Basement: None
Roof: Shingle Composition