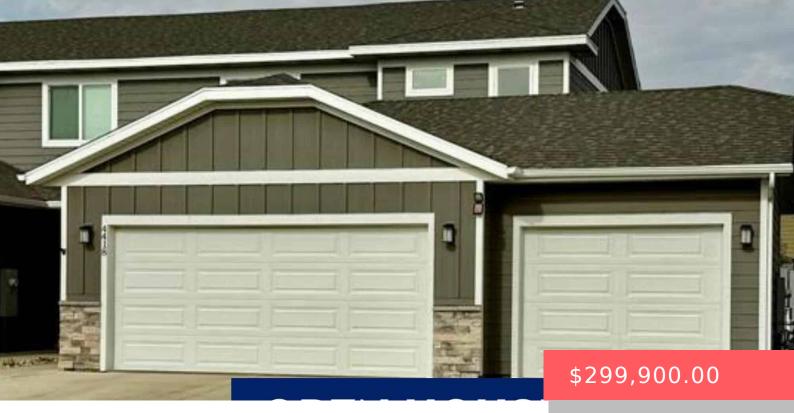

#### 4418 E WHISPER RIDGE PL

https://harr-lemme.com

Lot 10A Block 6 of Whisper Ridge East addn to Sioux falls, Lincoln County SD

- 2 beds
- 2 baths
- Town Home, Two Story
- None, RESIDENTIAL
- Active-New
- 1312 sq ft

#### Basics

Category: None, RESIDENTIAL Status: Active-New Bathrooms: 2 baths Floor level: 649 Lot size: 5227 sq ft

Type: Town Home, Two Story Bedrooms: 2 beds Total rooms: 6 Area: 1312 sq ft Year built: 2021

## **Building Details**

Floor covering: Carpet, LaminateBasement: NoneExterior material: Cement Hardboard, Stone/Stone VeneerRoof: Shingle CompositionParking: AttachedFormation