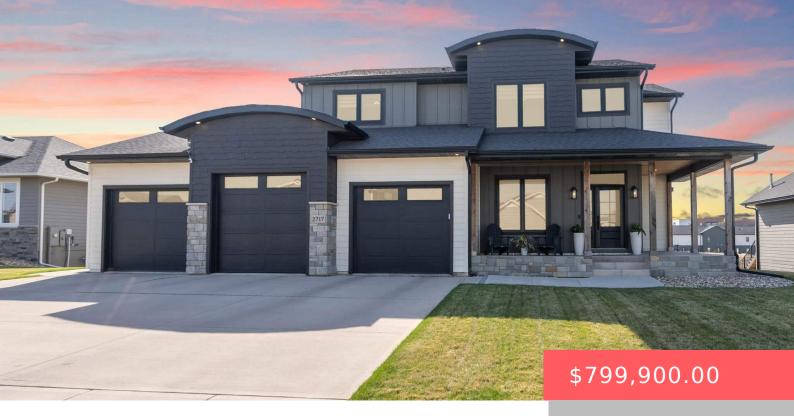

#### **2717 S MOSS STONE AVE**

https://harr-lemme.com

Lot 5 Block 21 Copper Creek 2nd Addition To The City Of Sioux Falls

- 6 hads
- 4 baths
- Single Family, Two Story
- None, RESIDENTIAL
- Active, Active-New
- 3339 sq ft

#### **Basics**

Category: None, RESIDENTIAL Type: Single Family, Two Story

**Status:** Active, Active-New **Bedrooms:** 6 beds

Bathrooms: 4 baths Total rooms: 14

Floor level: 1170 Area: 3339 sq ft

**Lot size: 11439** sq ft **Year built:** 2021

# **Building Details**

Floor covering: Carpet, Heated, Luxury Vinyl Plank, Tile Basement: Full

**Exterior material:** Hard Board, Stone/Stone Veneer **Roof:** Shingle Composition

Parking: Attached