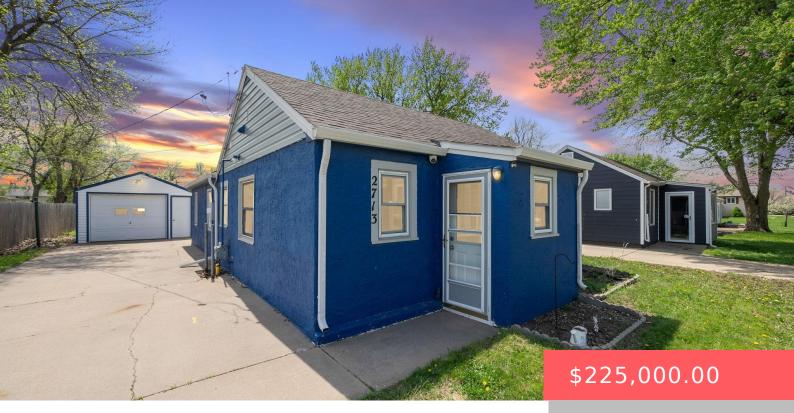

#### 2713 W BAILEY ST

https://harr-lemme.com

#### W13 1 To 3 Block 61 Meredith`S 2nd Addn To City Of Sioux Falls

- 3 beds
- 1 bath
- Ranch, Single Family
- None, RESIDENTIAL
- Active-New
- 984 sq ft

### Basics

Category: None, RESIDENTIAL Status: Active-New Bathrooms: 1 bath Floor level: 984 Lot size: 5807 sq ft

Type: Ranch, Single Family Bedrooms: 3 beds Total rooms: 6 Area: 984 sq ft Year built: 1950