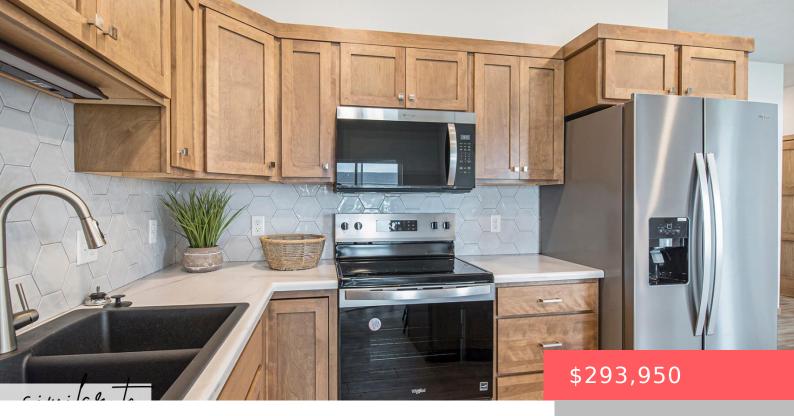

### SIOUX FALLS, SD, 57108

https://harr-lemme.com

LOT 1 BLOCK 4 SOUTHLOOP ADD CITY OF SIOUX FALLS

- 3 heds
- 3 baths
- 1.5 Story, Townhouse
- New Construction, RESIDENTIAL
- Active
- 1435 sq ft

#### **Basics**

Category: New Construction, RESIDENTIAL Type: 1.5 Story, Townhouse

Status: Active Bedrooms: 3 beds

Bathrooms: 3 baths Total rooms: 12

Floor level: 667 Area: 1435 sq ft
Lot size: 0 sq ft Year built: 2025

## **Building Details**

Floor covering: Carpet, Laminate, Vinyl Basement: None

**Exterior material:** Cement Hardboard, Part Brick **Roof:** Shingle Composition

Parking: Attached