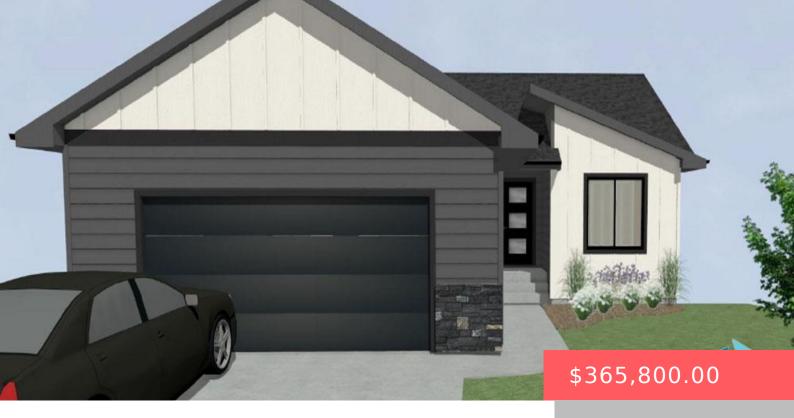

### 6805 W VIOLA CT

https://harr-lemme.com

LOT 14, BLOCK 11, MEADOW RIDGE

- 3 beds
- 3 baths
- Ranch, Single Family
- New Construction, RESIDENTIAL
- Active, Active-New
- 1795 sq ft

#### **Basics**

Category: New Construction, RESIDENTIAL Type: Ranch, Single Family

Status: Active, Active-New Bedrooms: 3 beds

Bathrooms: 3 baths Total rooms: 9

**Floor level:** 1014 **Area: 1795** sq ft

Lot size: 5500 sq ft Year built: 2023

## **Building Details**

Floor covering: Carpet, Tile, Vinyl Basement: Full

Exterior material: Hard Board, Stone/Stone Veneer Roof: Shingle Composition

Parking: Attached