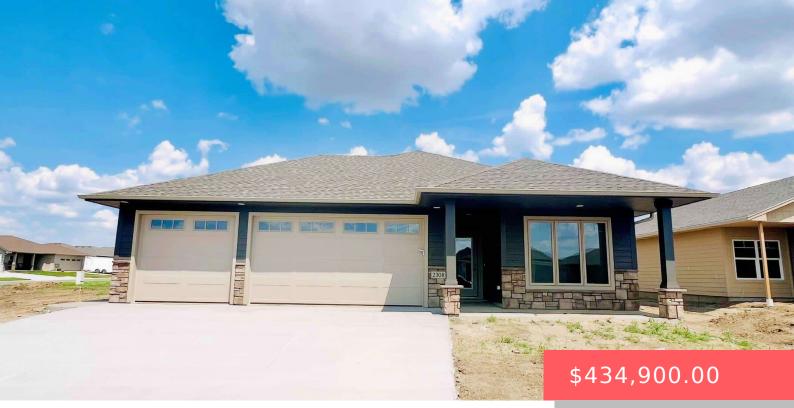

#### 2308 E BREK ST

https://harr-lemme.com

Lot 13 Block 2 of Aspen Ridge Addition

- 2 beds
- 2 baths
- Ranch, Single Family
- New Construction,
- Active
- 1499 sq ft

#### Basics

Category: New Construction, RESIDENTIAL Status: Active Bathrooms: 2 baths Floor level: 1499 Lot size: 12312 sq ft Type: Ranch, Single Family Bedrooms: 2 beds Total rooms: 9 Area: 1499 sq ft Year built: 2025

# **Building Details**

Floor covering: Carpet, Laminate Exterior material: Hard Board, Stone/Stone Veneer Parking: Attached Basement: None
Roof: Shingle Composition