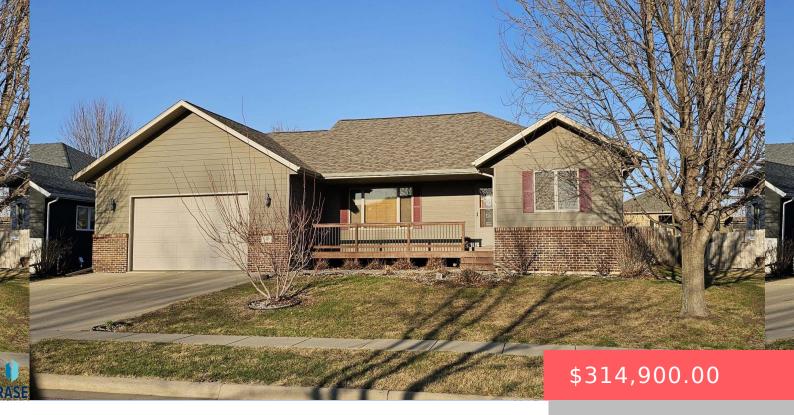

#### **510 EMMETT TRL**

https://harr-lemme.com

HSGB-HARVEST ACRES LOT 32 - BLK 3

- 2 hads
- 2 baths
- Ranch, Single Family
- None, RESIDENTIAL
- Active Contingent Misc
- 1363 sq ft

#### **Basics**

Category: None, RESIDENTIAL Type: Ranch, Single Family

Status: Active - Contingent Misc Bedrooms: 2 beds

**Bathrooms: 2** baths **Total rooms:** 6

**Floor level:** 1363 **Area:** 1363 sq ft

**Lot size: 11064** sq ft **Year built:** 2007

## **Building Details**

Floor covering: Carpet, Tile, Wood Basement: Full

**Exterior material:** Cement Hardboard, Part Brick **Roof:** Shingle Composition

Parking: Attached