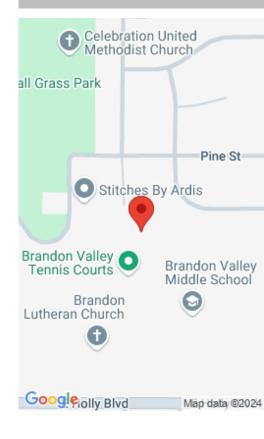

#### **Schools**

School District: Brandon Valley 49-2 Elementary: Brandon ES

Middle: Brandon Valley MS High School: Brandon Valley HS