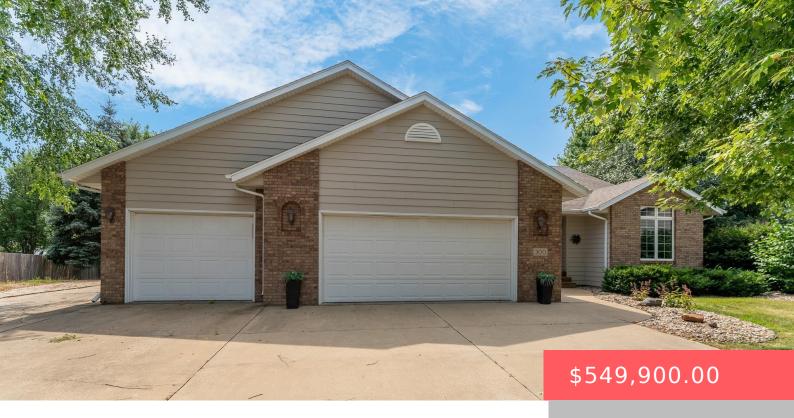

#### **300 N TAMARAC CIR**

https://harr-lemme.com

Lot 18 Block 12 Traubs Addn to City of Brandon

- 5 heds
- 4 baths
- Ranch, Single Family
- None, RESIDENTIAL
- Active. Active-New
- 3383 sq ft

#### **Basics**

Category: None, RESIDENTIAL Type: Ranch, Single Family

**Status:** Active, Active-New **Bedrooms: 5** beds

**Bathrooms: 4** baths **Total rooms:** 12

Floor level: 1704 Area: 3383 sq ft

**Lot size: 17424** sq ft **Year built:** 2000

## **Building Details**

Floor covering: Carpet, Laminate, Vinyl Basement: Full

**Exterior material:** Cement Hardboard, Part Brick **Roof:** Shingle Composition

Parking: Attached, Detached