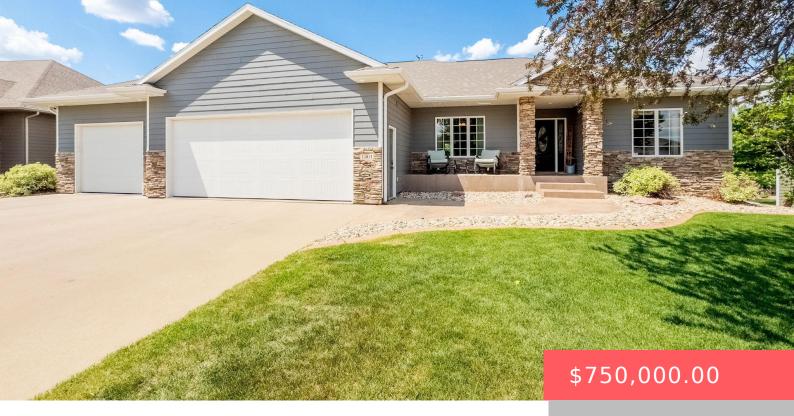

#### **1401 S MONTPELIER AVE**

https://harr-lemme.com

Lot 10 Block 6 Memorial Park Estates Addition to City of Sioux Falls

- 5 hads
- 4 baths
- Ranch, Single Family
- None, RESIDENTIAL
- Active
- 3469 sq ft

#### **Basics**

Category: None, RESIDENTIAL Type: Ranch, Single Family

Status: Active Bedrooms: 5 beds

Bathrooms: 4 baths

Total rooms: 11

Floor level: 1927

Area: 3469 sq ft

**Lot size: 15956** sq ft **Year built:** 2008

## **Building Details**

Floor covering: Carpet, Heated, Tile, Wood Basement: Full

**Exterior material:** Hard Board, Stone/Stone Veneer **Roof:** Shingle Composition

Parking: Attached