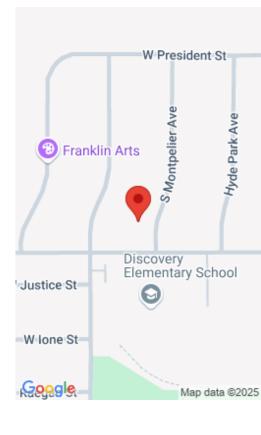

#### **Schools**

School District: Sioux Falls Elementary: Discovery ES

Middle: Memorial MS High School: Thomas Jefferson High School