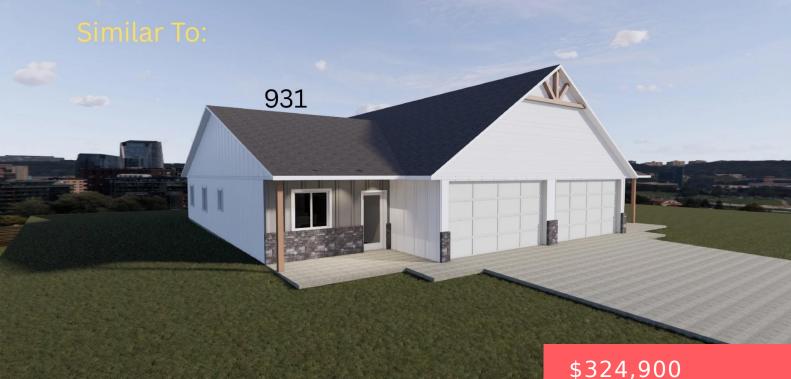

#### SIOUX FALLS, SD, 57110

https://harr-lemme.com

LOT 2 BLOCK 15 RICHMOND ESTATES 4TH ADDN TO THE CITY OF SIOIX FALLS

- \$324,900

#### Basics

Category: New Construction, RESIDENTIAL Status: Active Bathrooms: 2 baths Floor level: 1307 Lot size: 4630 sq ft Type: Ranch, Townhouse Bedrooms: 3 beds Total rooms: 8 Area: 1307 sq ft Year built: 2025

# **Building Details**

Floor covering: Laminate, Luxury Vinyl Plank, Vinyl Exterior material: Hard Board, Stone/Stone Veneer Parking: Attached Basement: None
Roof: Shingle Composition