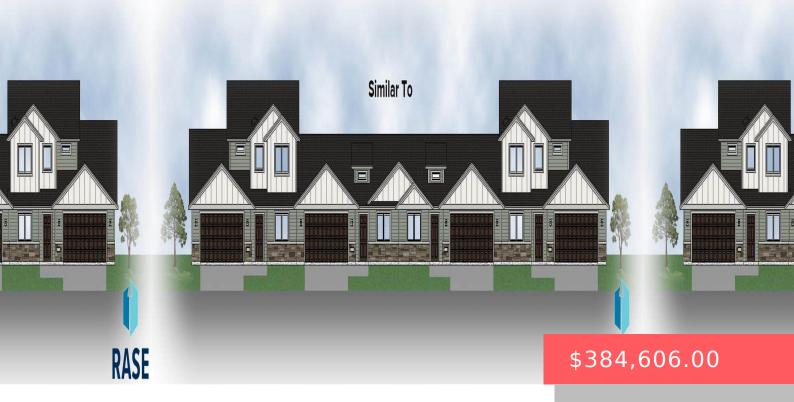

## 7201 E BROOKS EDGE PL

https://harr-lemme.com

Lot 1A, Block 11, Willows Edge Addition to Sioux Falls, Minnehaha County, SD

- 4 beds
- 3 baths
- Town Home, Two Story
- New Construction, RESIDENTIAL
- Active. Active-New
- 1854 sa ft

#### **Basics**

Category: New Construction, RESIDENTIAL Type: Town Home, Two Story

Status: Active, Active-New Bedrooms: 4 beds

Bathrooms: 3 baths Total rooms: 9

**Floor level:** 1279 **Area: 1854** sq ft

Lot size: 5916 sq ft Year built: 2024