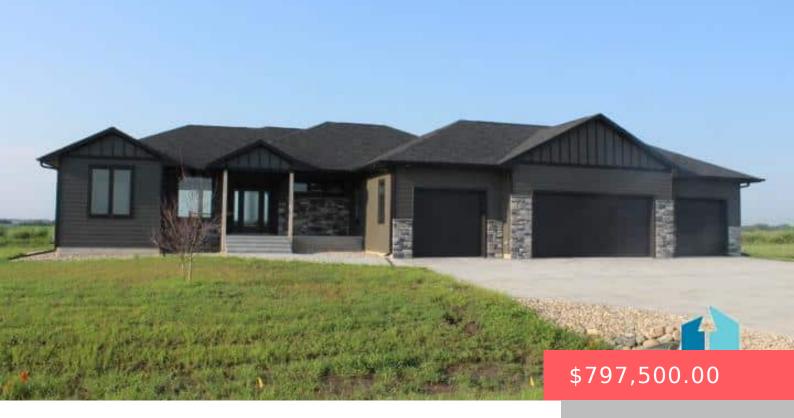

#### **47967 MEADOWLARK ST**

https://harr-lemme.com

Lot 4 Blk 1 Long Meadow Estates

- 3 beds
- 2 baths
- Ranch, Single Family
- New Construction, Outside City Limits, RESIDENTIAL
- Active, Active Contingent Misc, Active-New
- 1873 sq f

#### **Basics**

Category: New Construction, Outside City Limits, RESIDENTIAL Type: Ranch, Single Family

**Status:** Active, Active - Contingent Misc, Active-New **Bedrooms: 3** beds

Bathrooms: 2 baths Total rooms: 8

**Floor level:** 1873 Area: **1873** sq ft

**Lot size: 43589** sq ft **Year built:** 2023

## **Building Details**

Floor covering: Carpet, Tile, Wood Basement: Full

**Exterior material:** Cement Hardboard, Stone/Stone Veneer **Roof:** Shingle Composition

Parking: Attached