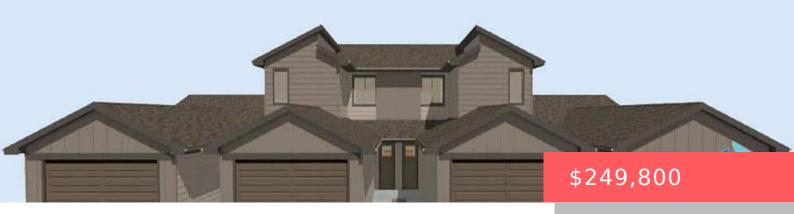

#### **209 E COUNTRYSIDE AVE**

https://harr-lemme.com

LOT 5 BLOCK 11 OF COUNTRYSIDE STATES ADDITION

- a D bods
- 2 hathe
- Ranch Town Home
- New Construction, RESIDENTIAL
- Active-New
- 1109 sa ft

#### **Basics**

Category: New Construction, RESIDENTIAL Type: Ranch, Town Home

Status: Active-New Bedrooms: 2 beds

Bathrooms: 2 baths Total rooms: 8

**Lot size: 5966** sq ft **Year built:** 2025

## **Building Details**

Floor covering: Carpet, Vinyl Basement: None

**Exterior material:** Hard Board, Stone/Stone Veneer **Roof:** Shingle Composition

Parking: Attached