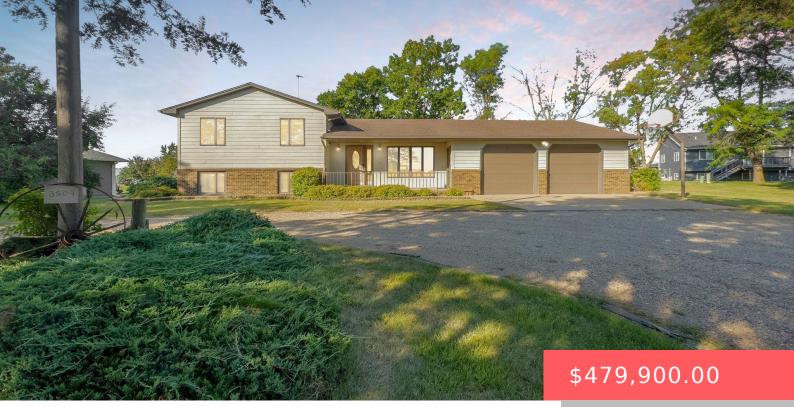

#### **3509 S INFIELD AVE**

https://harr-lemme.com

#### S306' N652' W142' E1050' NW1/4 31 101 48 SPLIT ROCK TOWNSHIP

- 4 beds
- 2 baths
- Multi Level, Single Family
- Outside City Limit RESIDENTIAL
- Active, Active Contingent Misc, Active-New
- 1968 sq ft

### Basics

Category: Outside City Limits, RESIDENTIAL Status: Active, Active - Contingent Misc, Active-New Bathrooms: 2 baths Floor level: 560 Lot size: 43560 sq ft Type: Multi Level, Single Family Bedrooms: 4 beds Total rooms: 12 Area: 1968 sq ft Year built: 1979