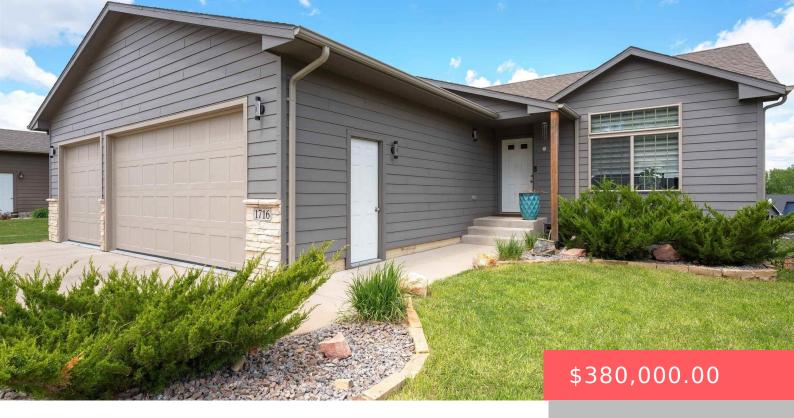

#### **1716 E TRACY LN**

https://harr-lemme.com

LOT 16 BLOCK 2 HIDDEN HILLS ADDITION TO THE CITY OF SIOUX FALLS

- 3 heds
- 2 baths
- Ranch, Single Family
- None, RESIDENTIAL
- Active
- 1988 sq ft

#### **Basics**

Category: None, RESIDENTIAL Type: Ranch, Single Family

Status: Active Bedrooms: 3 beds

**Bathrooms: 2** baths **Total rooms:** 7

**Floor level:** 1078 **Area:** 1988 sq ft

**Lot size: 7200** sq ft **Year built:** 2018

## **Building Details**

Floor covering: Carpet, Concrete, Heated, Luxury Vinyl Plank

Basement: Full

**Exterior material:** Cement Hardboard, Part Brick **Roof:** Shingle Composition

Parking: Attached