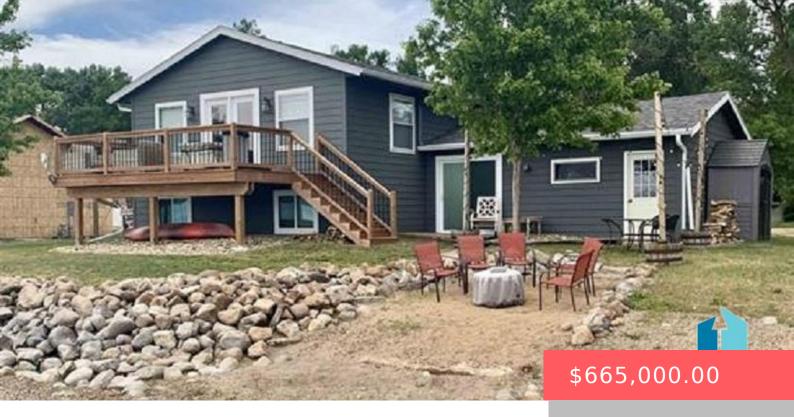

#### **6129 DAKOTA AVE**

https://harr-lemme.com

Lot 9 and 10 and 1/2 of Lot 11, Resub Blk 8 Chau Plat

- 4 beds
- 2 baths
- Single Family, Split Foyer
- Lake, RESIDENTIAL
- Active. Active-New
- 1564 sq ft

### **Basics**

Category: Lake, RESIDENTIAL Type: Single Family, Split Foyer

Status: Active, Active-New Bedrooms: 4 beds

Bathrooms: 2 baths Total rooms: 10

**Floor level:** 864 **Area: 1564** sq ft

**Lot size: 4875** sq ft **Year built:** 1982

## **Building Details**

Floor covering: Carpet, Ceramic Basement: Full

**Exterior material:** Hard Board **Roof:** Shingle Composition

Parking: Attached