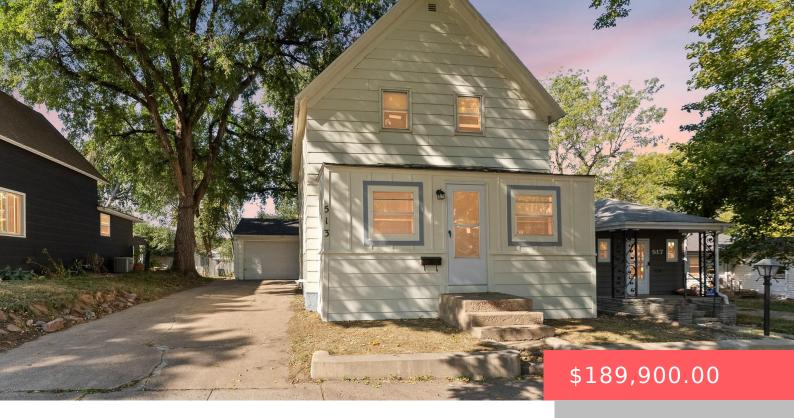

#### **513 N FRENCH AVE**

https://harr-lemme.com

LOT 5 BLOCK 2 CITY VIEW ADDN TO CITY OF SIOUX FALLS

- 2 beds
- 2 baths
- Single Family, Two Story
- None, RESIDENTIAL
- Active, Active Contingent Misc. Active-New
- 912 sq ft

#### **Basics**

Category: None, RESIDENTIAL Type: Single Family, Two Story

**Status:** Active, Active - Contingent Misc, Active-New **Bedrooms: 2** beds

Bathrooms: 2 baths Total rooms: 7

Floor level: 456 Area: 912 sq ft

Lot size: 5280 sq ft Year built: 1926

## **Building Details**

Floor covering: Carpet, Concrete, Laminate, Vinyl, Wood Basement: Crawl Space, Partial

**Exterior material:** Hard Board **Roof:** Shingle Composition

Parking: Attached, Detached