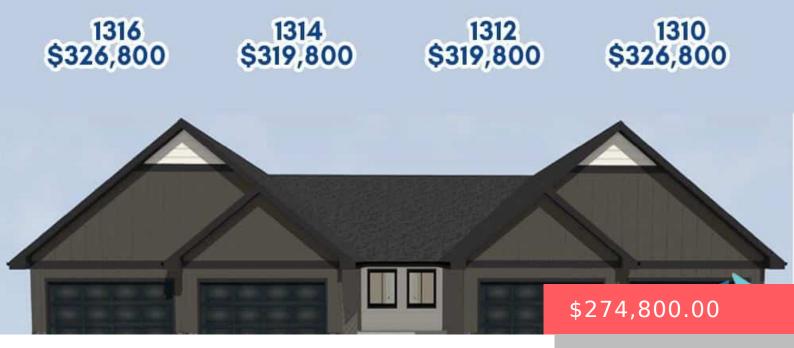

#### **1330 N KENLEY PL**

https://harr-lemme.com

#### LOT 2, BLOCK 1 SERENITY ESTATES

- 2 beds
- 2 baths
- Other, Town Home
- New Construction
- Active, Active-New
- 1109 sq ft

### Basics

Category: New Construction, RESIDENTIAL Status: Active, Active-New Bathrooms: 2 baths Floor level: 1109 Lot size: 5781 sq ft Type: Other, Town Home Bedrooms: 2 beds Total rooms: 6 Area: 1109 sq ft Year built: 2024