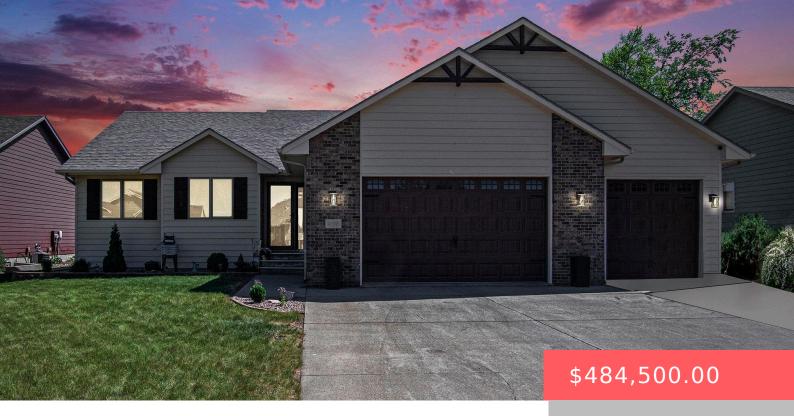

#### **809 E LESLIE DR**

https://harr-lemme.com

Lot 3 Block 5 Johnsons Addn to City of Garretson

- 5 hads
- 3 haths
- Ranch, Single Family
- None, RESIDENTIAL
- Active
- 3250 sq ft

#### **Basics**

Category: None, RESIDENTIAL Type: Ranch, Single Family

Status: Active Bedrooms: 5 beds

Bathrooms: 3 baths

Total rooms: 14

Floor level: 1806

Area: 3250 sq ft

**Lot size: 9888** sq ft **Year built:** 2004

# **Building Details**

Floor covering: Carpet, Laminate Basement: Full

**Exterior material:** Part Brick, Wood **Roof:** Shingle Composition

Parking: Attached